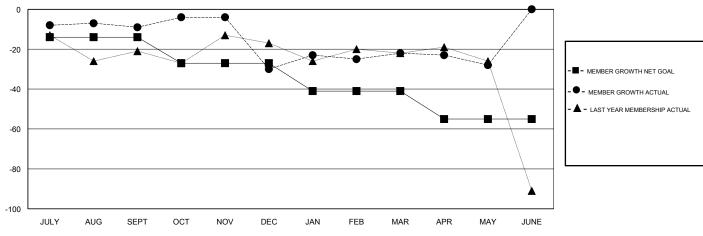

#### GOALS AND ACTUAL MEMBERS CUMULATIVE

| DROPPED CLUBS: 3  DROPPED MEMBERS |     | 25 CLUBS OF 44 ADDED 1 OR MORE<br>NEW MEMBERS | GENDER DISTRIBUTION  MALE 1,036 (74.16%)  FEMALE 361 (25.84%)  Women Percentage Fiscal Year Goal: 29% |     |
|-----------------------------------|-----|-----------------------------------------------|-------------------------------------------------------------------------------------------------------|-----|
| DECEASED                          | 21  | CLICK HERE FOR CUMULATIVE                     | TOTAL FAMILY UNIT MEMBERS                                                                             | 347 |
| CLUB CANCELLED                    | 0   | MEMBERSHIP DATA                               |                                                                                                       | 475 |
| OTHER                             | 81  |                                               | FAMILY MEMBERS PAYING HALF DUES                                                                       | 175 |
| TOTAL                             | 102 |                                               |                                                                                                       |     |